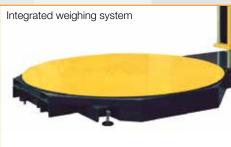

# II iiii II iiii

other languages: www.siat.com

| CARRIAGE<br>MODEL | TURNTABLE DIAMETERS PALLET SIZE L x W x H /= not available |                     |                     |                    | Max Weight<br>Manageable | Optionals<br>○= on demand |                 |                    |                         |                  |
|-------------------|------------------------------------------------------------|---------------------|---------------------|--------------------|--------------------------|---------------------------|-----------------|--------------------|-------------------------|------------------|
|                   | Ø 1500                                                     | Ø 1650              | Ø 1800              | HS Ø 1500          | Kg                       | Loading ramp              | Burial<br>frame | FTC for dark loads | -5° panel<br>heater kit | Weighting system |
| EM                | 1200 x 800 x 2100                                          | 1                   | 1                   | /                  | 2400                     | 0                         | 0               | 0                  | 0                       | 0                |
| М                 | 1200x800x2100/2400                                         | 1200x1000x2100/2400 | 1200x1200x2100/2400 | 1200x800x2100/2400 | 2400/1200HS              | 0                         | 0               | 0                  | 0                       | 0                |
| FM                | 1200x800x2100/2400                                         | 1200x1000x2100/2400 | 1200x1200x2100/2400 | 1200x800x2100/2400 | 2400/1200HS              | 0                         | 0               | 0                  | 0                       | 0                |
| SM                | 1200x800x2100/2400                                         | 1200x1000x2100/2400 | 1200x1200x2100/2400 | 1200x800x2100/2400 | 2400/1200HS              | 0                         | 0               | 0                  | 0                       | 0                |
| LP                | 1200x800x2100/2400                                         | 1200x1000x2100/2400 | 1200x1200x2100/2400 | 1200x800x2100/2400 | 2400/1200HS              | 0                         | 0               | 0                  | 0                       | 0                |