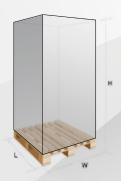

00/2400 | 1200x800x2100/2400 | 2400/1200HS              | 0                         | 0               | 0                  | 0                       | 0                |
| SM                | 1200x800x2100/2400                                         | 1200x1000x2100/2400 | 1200x1200x2100/2400 | 1200x800x2100/2400 | 2400/1200HS              | 0                         | 0               | 0                  | 0                       | 0                |
| LP                | 1200x800x2100/2400                                         | 1200x1000x2100/2400 | 1200x1200x2100/2400 | 1200x800x2100/2400 | 2400/1200HS              | 0                         | 0               | 0                  | 0                       | 0                |

#### > Pallet dimensions

#### > Film roll dimensions





> Standard power supply
Alimentazione standard
Standardleistung
Puissance standard
Alimentación eléctrica estándar

220/240V 50/60Hz 1Ph 380/415V 50/60Hz 3Ph+N

F1



Stainless steel version:



SIAT S.p.A.