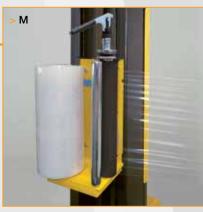

Turntable start, up & down fix cycle and top & bottom reinforcement wraps adjustable.

EM - Mechanical brake on reel shaft

- M Mechanical brake
  FM Electromagnetic brake
  SM Mechanic prestretch 30, 60, 90%
  LP Powered pre-stratch 200%