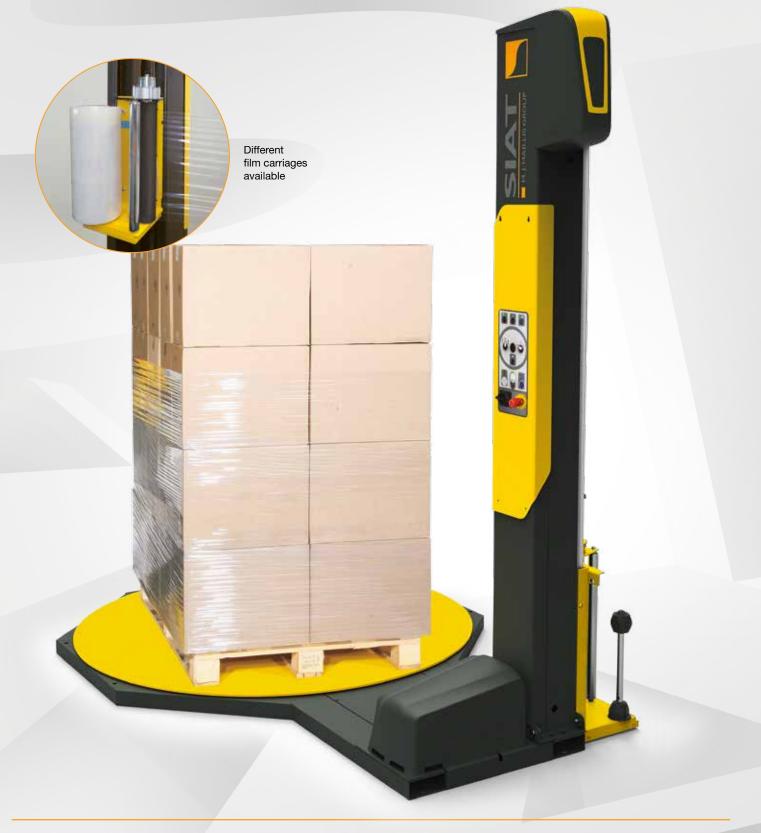

### F1 is a Semi-Automatic Pallet Stretch Wrapper.

The versatile solution for most common pallet wrapping needs. F1 model is a semi-automatic machine for wrapping palletized loads with stretch film.

Turntable soft start function, manual or automatic mode and top & bottom reinforce ment wraps individually adjustable.

Can be equipped with mechanical/electromagnetic brake or powered prestretch carriages.

#### **Key Features**

Platform diameter: 1500 mm
Max pallet height: 2100 mm
Max loading weight: 2400 Kgs

Different sizes as option Belt driven carriage

Film carriage with clutch (mechanical or electromagnetic - EM/M/FM) or prestretch (mechanical 30,60,90% - SM or motorized up to 200% - LP) Safety switch under film carriage

Two forklift access point for machine easy repositioning

Pallet height photocell

Carriage speed adjustable by inverter

Turntable speed adjustable by Inverter/ Soft Start & Fix Stop

Top & bottom reinforcement wraps adjustable individually

Reclining column hinged to the base facilitates installation and possible repositioning

Turntable blocking feature to avoid movements during loading/unloading operations

Standard control panel