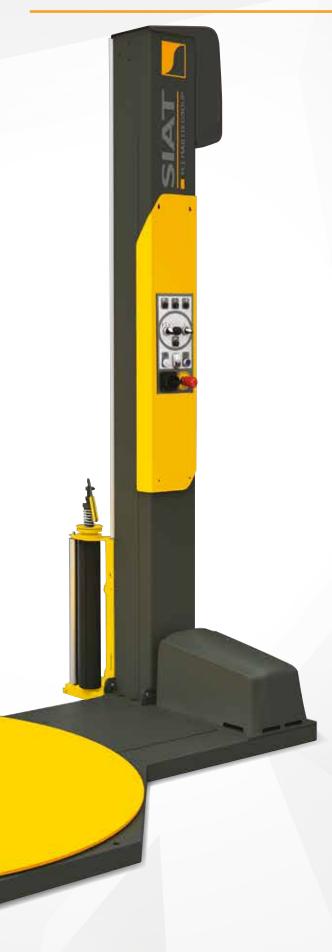

# F1 Semi Automatic Pallet Stretch Wrapper

### F1 is a Semi-Automatic Pallet Stretch Wrapper.

The versatile solution for most common pallet wrapping needs. F1 model is a semi-automatic machine for wrapping palletized loads with stretch film.

Turntable soft start function, manual or automatic mode and top & bottom reinforce ment wraps individually adjustable.

#### **Key Features**

Platform diameter: 1500 mm
Max pallet height: 2100 mm
Max loading weight: 2400 Kgs

Different sizes as option Belt driven carriage

Film carriage with clutch (mechanical or electromagnetic - EM/M/FM) or prestretch (mechanical 30,60,90% - SM or motorized up to 200% - LP) Safety switch under film carriage

Two forklift access point for machine easy repositioning

Pallet height photocell

Carriage speed adjustable by inverter

Turntable speed adjustable by Inverter/ Soft Start & Fix Stop

Top & bottom reinforcement wraps adjustable individually

Reclining column hinged to the base facilitates installation and possible repositioning

Turntable blocking feature to avoid movements during loading/unloading operations

Standard control panel