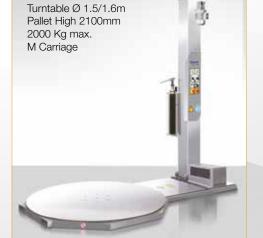

#### **Key Features**

Platform diameter: 1500 mm
Max pallet height: 2100 mm
Max loading weight: 2400 Kgs

Different sizes as option Belt driven carriage

Film carriage with clutch (mechanical or electromagnetic - EM/M/FM) or prestretch (mechanical 30,60,90% - SM or motorized up to 200% - LP) Safety switch under film carriage

Two forklift access point for machine easy repositioning

Pallet height photocell

Carriage speed adjustable by inverter

Turntable speed adjustable by Inverter/ Soft Start & Fix Stop

Top & bottom reinforcement wraps adjustable individually

Reclining column hinged to the base facilitates installation and possible repositioning

Turntable blocking feature to avoid movements during loading/unloading operations

Standard control panel