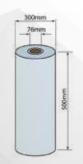

#### > Film roll dimensions

> Standard power supply
Alimentazione standard
Standardleistung
Puissance standard
Alimentación eléctrica estándar

220/240V 50/60Hz 1Ph 380/415V 50/60Hz 3Ph+N

F1

Stainless steel version: