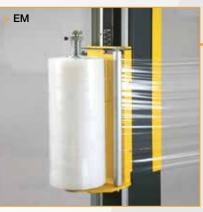

## **Optionals**

The F1 with the EM carriage is a semi-automatic machine for stretch wrapping palletized loads film.

Our entry level turntable model is equipped only with mechanical carriage with this functions:

Turntable start, up & down fix cycle and top & bottom reinforcement wraps adjustable.

EM - Mechanical brake on reel shaft

- M Mechanical brake
  FM Electromagnetic brake
  SM Mechanic prestretch 30, 60, 90%
  LP Powered pre-stratch 200%