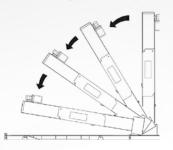

Reclining column hinged to the base facilitates installation and possible repositioning

Turntable blocking feature to avoid movements during loading/unloading operations

Standard control panel

#### > Reclining column hinged to the base