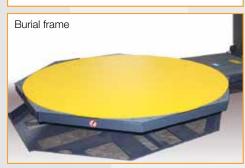

# II iiii II iiii

other languages: www.siat.com

| CARRIAGE<br>MODEL | TURNTABLE DIAMETERS PALLET SIZE L x W x H /= not available |                     |                     |                    | Max Weight<br>Manageable | Optionals<br>○= on demand |                 |                    |                         |                  |
|-------------------|------------------------------------------------------------|---------------------|---------------------|--------------------|--------------------------|---------------------------|-----------------|--------------------|-------------------------|------------------|
|                   | Ø 1500                                                     | Ø 1650              | Ø 1800              | HS Ø 1500          | Kg                       | Loading ramp              | Burial<br>frame | FTC for dark loads | -5° panel<br>heater kit | Weighting system |
| EM                | 1200 x 800 x 2100                                          | 1                   | 1                   | /                  | 2400                     | 0                         | 0               | 0                  | 0                       | 0                |
| М                 | 1200x800x2100/2400                                         | 1200x1000x2100/2400 | 1200x1200x2100/2400 | 1200x800x2100/2400 | 2400/1200HS              | 0                         | 0               | 0                  | 0                       | 0                |
| FM                | 1200x800x2100/2400                                         | 1200x1000x2100/2400 | 1200x1200x2100/2400 | 1200x800x2100/2400 | 2400/1200HS              | 0                         | 0               | 0                  | 0                       | 0                |
| SM                | 1200x800x2100/2400                                         | 1200x1000x2100/2400 | 1200x1200x2100/2400 | 1200x800x2100/2400 | 2400/1200HS              | 0                         | 0               | 0                  | 0                       | 0                |
| LP                | 1200x800x2100/2400                                         | 1200x1000x2100/2400 | 1200x1200x2100/2400 | 1200x800x2100/2400 | 2400/1200HS              | 0                         | 0               | 0                  | 0                       | 0                |