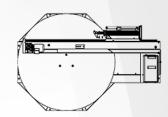

#### **Key Features**

Platform diameter: 1500 mm
Max pallet height: 2100 mm
Max loading weight: 2400 Kgs

Different sizes as option Belt driven carriage

Film carriage with clutch (mechanical or electromagnetic - EM/M/FM) or prestretch (mechanical 30,60,90% - SM or motorized up to 200% - LP) Safety switch under film carriage

Two forklift access point for machine easy repositioning

Pallet height photocell

Carriage speed adjustable by inverter

Turntable speed adjustable by Inverter/ Soft Start & Fix Stop

Top & bottom reinforcement wraps adjustable individually