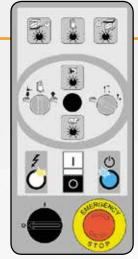

Reclining column hinged to the base facilitates installation and possible repositioning

Turntable blocking feature to avoid movements during loading/unloading operations

Standard control panel