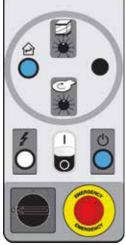

Reclining column hinged to the base facilitates installation and possible repositioning

Turntable blocking feature to avoid movements during loading/unloading operations

Standard control panel