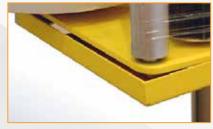

Reclining column hinged to the base facilitates installation and possible repositioning

Turntable blocking feature to avoid movements during loading/unloading operations

Standard control panel

#### > Reclining column hinged to the base