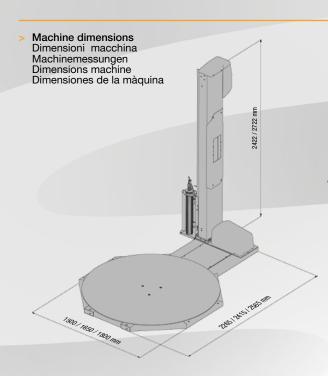

#### **Key Features**

Platform diameter: 1500 mm
Max pallet height: 2100 mm
Max loading weight: 2400 Kgs

Different sizes as option Belt driven carriage

Film carriage with clutch (mechanical or electromagnetic - EM/M/FM) or prestretch (mechanical 30,60,90% - SM or motorized up to 200% - LP) Safety switch under film carriage