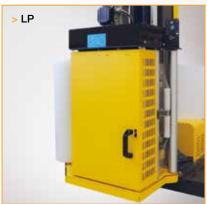

#### **Key Features**

Platform diameter: 1500 mm
Max pallet height: 2100 mm
Max loading weight: 2400 Kgs

Different sizes as option Belt driven carriage

Film carriage with clutch (mechanical or electromagnetic - EM/M/FM) or prestretch (mechanical 30,60,90% - SM or motorized up to 200% - LP) Safety switch under film carriage

Turntable start, up & down fix cycle and top & bottom reinforcement wraps adjustable.

EM - Mechanical brake on reel shaft

- M Mechanical brake
  FM Electromagnetic brake
  SM Mechanic prestretch 30, 60, 90%
  LP Powered pre-stratch 200%