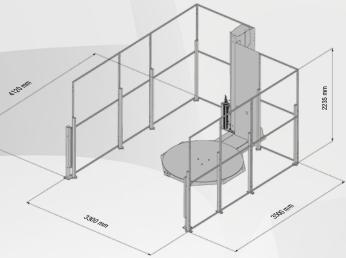

Carriage for net/mesh

Safety device under carriage

Photocell for black film or colored products

Electric panel heater for environment temperatures from -5  $^{\circ}\text{C}$  to +5  $^{\circ}\text{C}$ 

> Machine shown with safety fences and anti-intrusion barriers