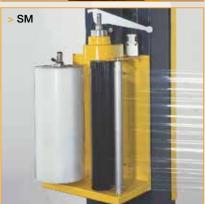

#### **Key Features**

Platform diameter: 1500 mm
Max pallet height: 2100 mm
Max loading weight: 2400 Kgs

Different sizes as option Belt driven carriage

Film carriage with clutch (mechanical or electromagnetic - EM/M/FM) or prestretch (mechanical 30,60,90% - SM or motorized up to 200% - LP) Safety switch under film carriage

Turntable start, up & down fix cycle and top & bottom reinforcement wraps adjustable.

EM - Mechanical brake on reel shaft

- M Mechanical brake
  FM Electromagnetic brake
  SM Mechanic prestretch 30, 60, 90%
  LP Powered pre-stratch 200%