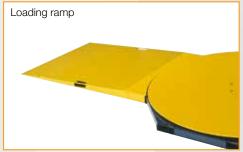

# II iiii II iiii

other languages: www.siat.com

| CARRIAGE<br>MODEL | TURNTABLE DIAMETERS PALLET SIZE L x W x H /= not available |                     |                     |                    | Max Weight<br>Manageable | Optionals<br>○= on demand |                 |                    |                         |                  |
|-------------------|------------------------------------------------------------|---------------------|---------------------|--------------------|--------------------------|---------------------------|-----------------|--------------------|-------------------------|------------------|
|                   | Ø 1500                                                     | Ø 1650              | Ø 1800              | HS Ø 1500          | Kg                       | Loading ramp              | Burial<br>frame | FTC for dark loads | -5° panel<br>heater kit | Weighting system |
| EM                | 1200 x 800 x 2100                                          | 1                   | 1                   | /                  | 2400                     | 0                         | 0               | 0                  | 0                       | 0                |
| М                 | 1200x800x2100/2400                                         | 1200x1000x2100/2400 | 1200x1200x2100/2400 | 1200x800x2100/2400 | 2400/1200HS              | 0                         | 0               | 0                  | 0                       | 0                |
| FM                | 1200x800x2100/2400                                         | 1200x1000x2100/2400 | 1200x1200x2100/2400 | 1200x800x2100/2400 | 2400/1200HS              | 0                         | 0               | 0                  | 0                       | 0                |
| SM                | 1200x800x2100/2400                                         | 1200x1000x2100/2400 | 1200x1200x2100/2400 | 1200x800x2100/2400 | 2400/1200HS              | 0                         | 0               | 0                  | 0                       | 0                |
| LP                | 1200x800x2100/2400                                         | 1200x1000x2100/2400 | 1200x1200x2100/2400 | 1200x800x2100/2400 | 2400/1200HS              | 0                         | 0               | 0                  | 0                       | 0                |