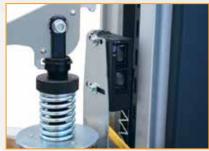

Reclining column hinged to the base facilitates installation and possible repositioning

Turntable blocking feature to avoid movements during loading/unloading operations

Standard control panel

#### > Reclining column hinged to the base