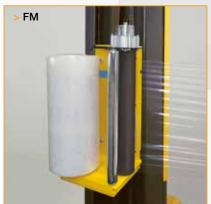

Turntable start, up & down fix cycle and top & bottom reinforcement wraps adjustable.

EM - Mechanical brake on reel shaft

- M Mechanical brake
  FM Electromagnetic brake
  SM Mechanic prestretch 30, 60, 90%
  LP Powered pre-stratch 200%