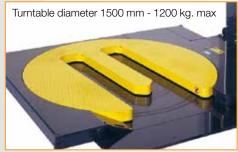

#### **Key Features**

Platform diameter: 1500 mm
Max pallet height: 2100 mm
Max loading weight: 2400 Kgs

Different sizes as option Belt driven carriage

Film carriage with clutch (mechanical or electromagnetic - EM/M/FM) or prestretch (mechanical 30,60,90% - SM or motorized up to 200% - LP) Safety switch under film carriage

Two forklift access point for machine easy repositioning

Pallet height photocell

Carriage speed adjustable by inverter

Turntable speed adjustable by Inverter/ Soft Start & Fix Stop

Top & bottom reinforcement wraps adjustable individually