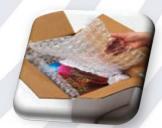

## HYBRID CUSHIONING FILM IS IDEAL FOR A WIDE RANGE OF PACKAGING APPLICATIONS

Cushioning

Wrapping

Blocking/Bracing

Void Fill