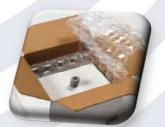

## HYBRID CUSHIONING FILM IS IDEAL FOR A WIDE RANGE OF PACKAGING APPLICATIONS

Cushioning

Wrapping

Blocking/Bracing

Void Fill