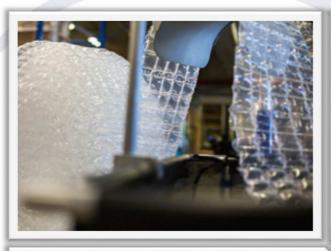

INFLATABLE CUSHIONING SYSTEM

Ripac puts the Versa in versatility with this new hybrid air cushioning system. With the option to produce a variety of cushion heights and widths on demand or at the fastest speed available on the market, the AirSpeed HC Versa is perfect for operations that package products with varying demand, size and shape.

In the other words, the HC Versa is one system that can virtually do it all - cushioning, wrapping, blocking and bracing and void fill.

- ✓ Versatile: Multiple film choices to maximize performance
- ✓ **Simplicity**: Easy to load, and operate with a simple start/stop operator interface
- ✓ **Speed**: On-demand performance with the fastest machine on the market
- ✓ High Yield: Proprietary pattern and registered perforation reduces material consumption
- ✓ Compact Profile: Enables easy placement and flexibility for tight work areas
- ✓ **Delivery Systems**: Compatible with wide range of ergonomic solutions
- ✓ **Compact**: Small footprint for tight spaces