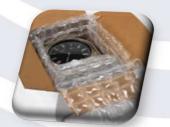

## HYBRID CUSHIONING FILM IS IDEAL FOR A WIDE RANGE OF PACKAGING APPLICATIONS

Cushioning

Wrapping

Blocking/Bracing

Void Fill