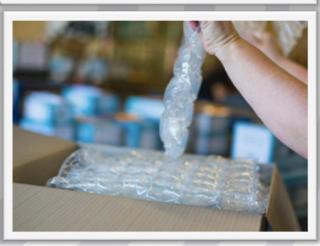

## HYBRID CUSHIONING FILM IS IDEAL FOR A WIDE RANGE OF PACKAGING APPLICATIONS

Cushioning

Wrapping

Blocking/Bracing

Void Fill