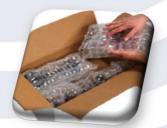

## HYBRID CUSHIONING FILM IS IDEAL FOR A WIDE RANGE OF PACKAGING APPLICATIONS

Cushioning

Wrapping

Blocking/Bracing

Void Fill