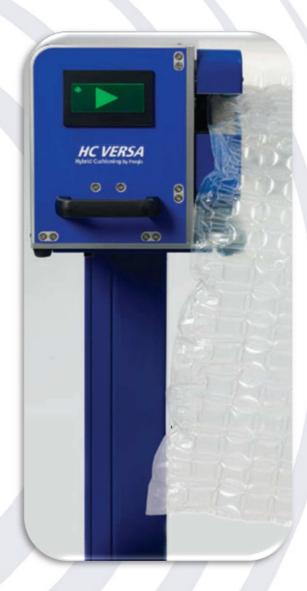

INFLATABLE CUSHIONING SYSTEM

Ripac puts the Versa in versatility with this new hybrid air cushioning system. With the option to produce a variety of cushion heights and widths on demand or at the fastest speed available on the market, the AirSpeed HC Versa is perfect for operations that package products with varying demand, size and shape.

In the other words, the HC Versa is one system that can virtually do it all - cushioning, wrapping, blocking and bracing and void fill.

- ✓ Versatile: Multiple film choices to maximize performance
- ✓ **Simplicity**: Easy to load, and operate with a simple start/stop operator interface
- ✓ **Speed**: On-demand performance with the fastest machine on the market
- ✓ High Yield: Proprietary pattern and registered perforation reduces material consumption
- ✓ Compact Profile: Enables easy placement and flexibility for tight work areas
- ✓ **Delivery Systems**: Compatible with wide range of ergonomic solutions
- ✓ **Compact**: Small footprint for tight spaces