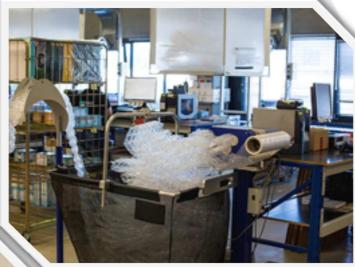

INFLATABLE CUSHIONING SYSTEM

Ripac puts the Versa in versatility with this new hybrid air cushioning system. With the option to produce a variety of cushion heights and widths on demand or at the fastest speed available on the market, the AirSpeed HC Versa is perfect for operations that package products with varying demand, size and shape.

In the other words, the HC Versa is one system that can virtually do it all - cushioning, wrapping, blocking and bracing and void fill.

- ✓ Versatile: Multiple film choices to maximize performance
- ✓ **Simplicity**: Easy to load, and operate with a simple start/stop operator interface
- ✓ **Speed**: On-demand performance with the fastest machine on the market
- ✓ High Yield: Proprietary pattern and registered perforation reduces material consumption
- ✓ Compact Profile: Enables easy placement and flexibility for tight work areas
- ✓ **Delivery Systems**: Compatible with wide range of ergonomic solutions
- ✓ **Compact**: Small footprint for tight spaces