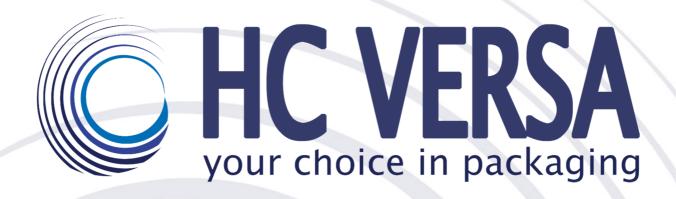

INFLATABLE CUSHIONING SYSTEM

Ripac puts the Versa in versatility with this new hybrid air cushioning system. With the option to produce a variety of cushion heights and widths on demand or at the fastest speed available on the market, the AirSpeed HC Versa is perfect for operations that package products with varying demand, size and shape.

In the other words, the HC Versa is one system that can virtually do it all - cushioning, wrapping, blocking and bracing and void fill.

- ✓ Versatile: Multiple film choices to maximize performance
- ✓ **Simplicity**: Easy to load, and operate with a simple start/stop operator interface
- ✓ **Speed**: On-demand performance with the fastest machine on the market
- ✓ High Yield: Proprietary pattern and registered perforation reduces material consumption
- ✓ Compact Profile: Enables easy placement and flexibility for tight work areas
- ✓ **Delivery Systems**: Compatible with wide range of ergonomic solutions
- ✓ **Compact**: Small footprint for tight spaces

## HYBRID CUSHIONING FILM IS IDEAL FOR A WIDE RANGE OF PACKAGING APPLICATIONS

Cushioning

Wrapping

Blocking/Bracing

Void Fill