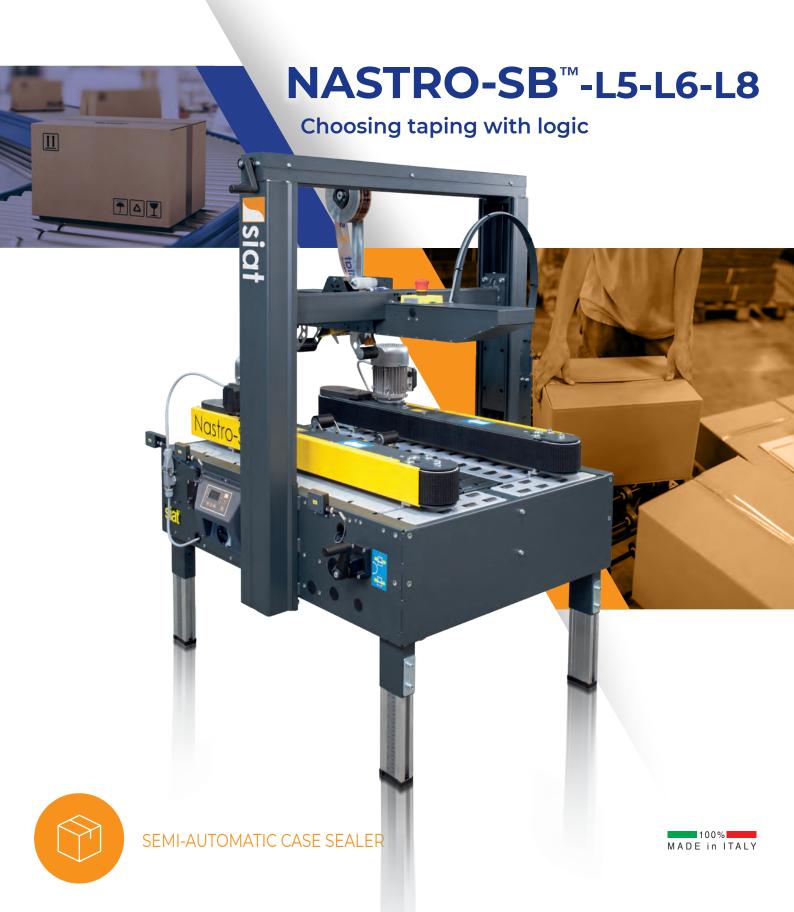

# **NASTRO-SB**<sup>™</sup> - L5 - L6 - L8

Nastro-SB™ - L is a range of semi-automatic heavy duty case sealing machines engineered by SIAT specifically for small, medium, large and king fixed box sizes with logic on board. Nastro-SB™ is the ideal case sealing machine for a variety of industries like food & beverage, chemical, clothes and wine.