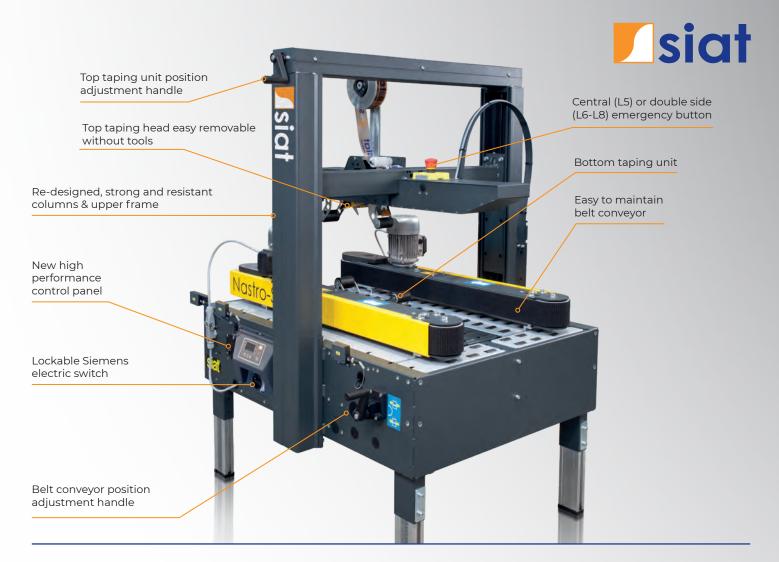

# **NASTRO-SB**<sup>™</sup> - L5 - L6 - L8

Nastro-SB™ - L is a range of semi-automatic heavy duty case sealing machines engineered by SIAT specifically for small, medium, large and king fixed box sizes with logic on board. Nastro-SB™ is the ideal case sealing machine for a variety of industries like food & beverage, chemical, clothes and wine.

### **FEATURES & BENEFITS -**

- » Logic on board patented variable speed to increase machine capacity up 70%
- » Faster than standard case sealers thanks to patented variable speed functions
- » Energy saving device included as standard
- » Smart and safe motors and conveyors stop after a defined time when no cartons are detected
- » Instant access to the machine diagnostic to optimize service and save resources and time with information already available on the machine display
- » loT module with SIAT Optirun platform to monitor machine performance, productivity, working time, and tape consumption, on request
- » 50 mm minimum box height
- » Linear belt conveyor movement
- » End/broken tape alarm device on request

#### **Machine dimensions**

Dimensioni macchina Maschinenabmessungen Dimensions machine Dimensiones de máquina

|         | Model     | Min<br>(mm) | Max<br>(mm) |
|---------|-----------|-------------|-------------|
| Total H | L5-S/L5-L | 1315        | 1575        |
|         | L6-S/L6-L | 1460        | 1720        |
|         | L8        | 1575        | 1835        |
| Bench H | ALL       | 540         | 800         |
|         | L5-S/L5-L | 1085        | 1085        |
| W       | L6-S/L6-L | 1240        | 1240        |
|         | L8        | 1390        | 1390        |
| L       | ALL       | 1100        | 1100        |