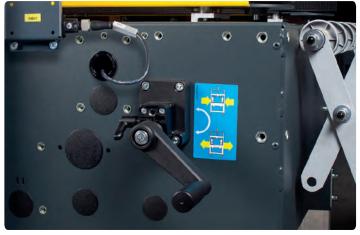

### **FEATURES & BENEFITS -**

- » Logic on board patented variable speed to increase machine capacity up 70%
- » Faster than standard case sealers thanks to patented variable speed functions
- » Energy saving device included as standard
- » Smart and safe motors and conveyors stop after a defined time when no cartons are detected
- » Instant access to the machine diagnostic to optimize service and save resources and time with information already available on the machine display
- » loT module with SIAT Optirun platform to monitor machine performance, productivity, working time, and tape consumption, on request
- » 50 mm minimum box height
- » Linear belt conveyor movement
- » End/broken tape alarm device on request