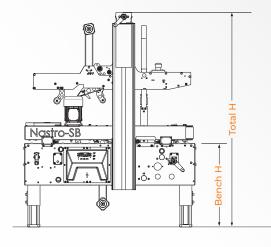

#### **Machine dimensions**

Dimensioni macchina Maschinenabmessungen Dimensions machine Dimensiones de máquina

|         | Model     | Min<br>(mm) | Max<br>(mm) |
|---------|-----------|-------------|-------------|
| Total H | L5-S/L5-L | 1315        | 1575        |
|         | L6-S/L6-L | 1460        | 1720        |
|         | L8        | 1575        | 1835        |
| Bench H | ALL       | 540         | 800         |
|         | L5-S/L5-L | 1085        | 1085        |
| W       | L6-S/L6-L | 1240        | 1240        |
|         | L8        | 1390        | 1390        |
| L       | ALL       | 1100        | 1100        |