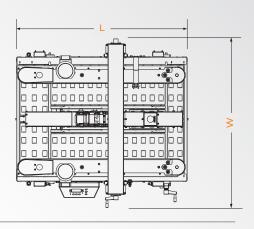

#### **Machine dimensions**

Dimensioni macchina Maschinenabmessungen Dimensions machine Dimensiones de máquina

|         | Model     | Min<br>(mm) | Max<br>(mm) |
|---------|-----------|-------------|-------------|
| Total H | L5-S/L5-L | 1315        | 1575        |
|         | L6-S/L6-L | 1460        | 1720        |
|         | L8        | 1575        | 1835        |
| Bench H | ALL       | 540         | 800         |
|         | L5-S/L5-L | 1085        | 1085        |
| W       | L6-S/L6-L | 1240        | 1240        |
|         | L8        | 1390        | 1390        |
| L       | ALL       | 1100        | 1100        |