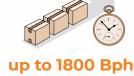

#### **SPECIFICATIONS**

Production Capacity: 1800 boxes/hour

Case type: RSC - FEFCO 0201

Max case weight: 32 kg

| Box size                            |            | Medium    | Large     | Very Large |
|-------------------------------------|------------|-----------|-----------|------------|
| Box<br>Dimensions<br>S Version (mm) | Lenght (L) | 150 - ∞   | 150 - ∞   | 150 - ∞    |
|                                     | Width (W)  | 150 - 500 | 150 - 650 | 150 - 800  |
|                                     | Height (H) | 90 - 500  | 90 - 650  | 90 - 800   |
| Box<br>Dimensions<br>L Version (mm) | Lenght (L) | 150 - ∞   | 150 - ∞   | 150 - ∞    |
|                                     | Width (W)  | 80 - 500  | 80 - 650  | 80 - 800   |
|                                     | Height (H) | 50 - 500  | 50 - 650  | 50 - 800   |

#### **Max Production**

Capacità di produzione Produktionskapazität Capacité de production Capacidad de producción