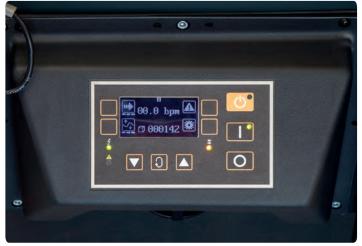

### **FEATURES & BENEFITS -**

- » Logic on board patented variable speed to increase machine capacity up 70%
- » Faster than standard case sealers thanks to patented variable speed functions
- » Energy saving device included as standard
- » Smart and safe motors and conveyors stop after a defined time when no cartons are detected
- » Instant access to the machine diagnostic to optimize service and save resources and time with information already available on the machine display
- » loT module with SIAT Optirun platform to monitor machine performance, productivity, working time, and tape consumption, on request
- » 50 mm minimum box height
- » Linear belt conveyor movement
- » End/broken tape alarm device on request