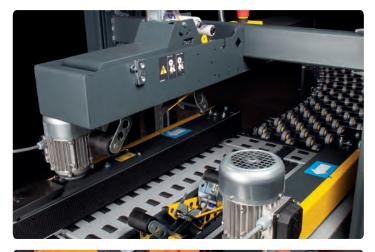

### **FEATURES & BENEFITS -**

- » Logic on board patented variable speed to increase machine capacity up 70%
- » Faster than standard case sealers thanks to patented variable speed functions
- » Energy saving device included as standard
- » Smart and safe motors and conveyors stop after a defined time when no cartons are detected
- » Instant access to the machine diagnostic to optimize service and save resources and time with information already available on the machine display
- » loT module with SIAT Optirun platform to monitor machine performance, productivity, working time, and tape consumption, on request
- » 50 mm minimum box height
- » Linear belt conveyor movement
- » End/broken tape alarm device on request